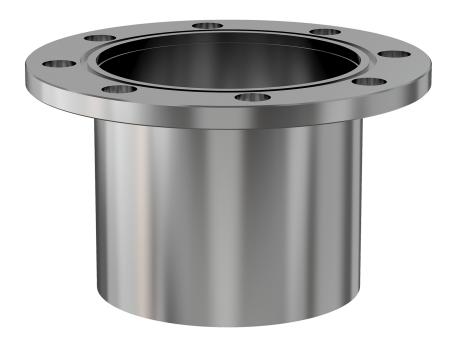

# ASA half nipple 11" OD X 6" ID ASA half nipple w/groove

Part number: 1N-ASA-11-600V-G

# ASA half nipple

### 11" OD X 6" ID ASA half nipple w/groove

- One each flat and grooved flange is needed to complete a connection
- All products are available with both genders or a combination
- Contact us at 800-824-4166 if you can't find exactly what you need

#### 1N-ASA-11-600V-G

| Parameters        | Specifications       |
|-------------------|----------------------|
| Flange 1          | DN 6 (11" OD)        |
| Type              | Half Nipple          |
| Flange 2          | 6" OD Tube           |
| Material          | 304 stainless        |
| Tube OD           | 6"                   |
| Length            | 6.44"                |
| Vacuum Range      | 1. 108 mbar to 1 bar |
| Temperature Range | -20 °C to 150 °C     |
| Weight            | 16.4 lbs             |