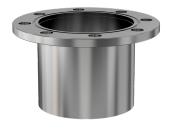

Similar Image

Dimensions (in inches)
Dim A 6.44"

#### 1N-ASA-11-600V-G

| Parameters        | Specifications       |
|-------------------|----------------------|
| Flange 1          | DN 6 (11" OD)        |
| Type              | Half Nipple          |
| Flange 2          | 6" OD Tube           |
| Material          | 304 stainless        |
| Tube OD           | 6"                   |
| Length            | 6.44"                |
| Vacuum Range      | 1. 108 mbar to 1 bar |
| Temperature Range | -20 °C to 150 °C     |
| Weight            | 16.4 lbs             |