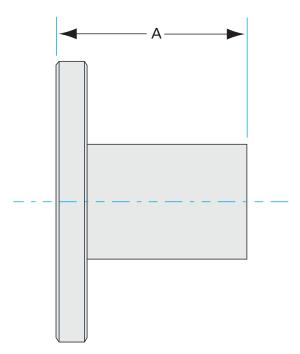

Similar Image

Dimensions (in inches)
Dim A 6.44"

#### 1N-ASA-11-600V-G

| Parameters        | Specifications       |
|-------------------|----------------------|
| Flange 1          | DN 6 (11" OD)        |
| Type              | Half Nipple          |
| Flange 2          | 6" OD Tube           |
| Material          | 304 stainless        |
| Tube OD           | 6"                   |
| Length            | 6.44"                |
| Vacuum Range      | 1. 108 mbar to 1 bar |
| Temperature Range | -20 °C to 150 °C     |
| Weight            | 16.4 lbs             |